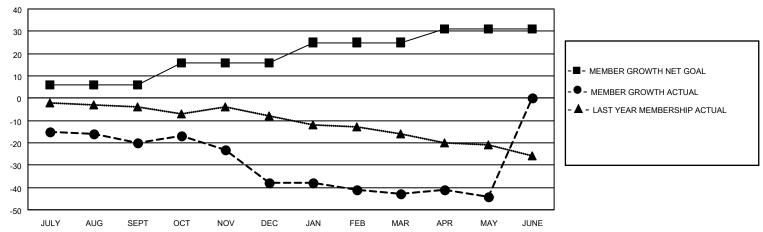

#### GOALS AND ACTUAL MEMBERS CUMULATIVE

|                  |    |                                               | úr                              |              |     |
|------------------|----|-----------------------------------------------|---------------------------------|--------------|-----|
| DROPPED CLUBS: 2 |    | 15 CLUBS OF 35 ADDED 1 OR MORE<br>NEW MEMBERS | GENDER DISTRIBUTION             |              |     |
|                  |    |                                               | MALE                            | 570 (71.97%) |     |
|                  |    |                                               | FEMALE                          | 222 (28.03%) |     |
| DROPPED MEMBERS  |    |                                               |                                 | , ,          |     |
| DECEASED         | 17 | CLICK HERE FOR CUMULATIVE                     | TOTAL FAMILY UNIT MEMBERS       |              | 196 |
| CLUB CANCELLED   | 10 | MEMBERSHIP DATA                               |                                 |              |     |
| OTHER 51         |    |                                               | FAMILY MEMBERS PAYING HALF DUES |              | 99  |
| TOTAL            | 78 |                                               |                                 |              |     |